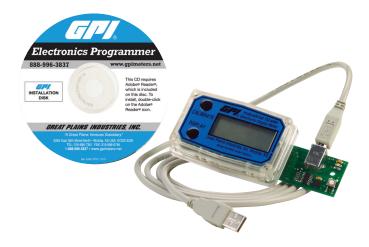

## **GPI Electronics Programmer**

(Part No. 113800-06)

The GPI Electronics Programmer is a system composed of a small USB interface unit, a USB cable, and a software program. This kit is perfect for reconfiguring multiple GPI Electronics for the first time or when changing the configuration over the life of the meter.

Used with your PC, it allows quick, convenient on-screen setting (and reading) of setup options and calibration data from many GPI Electronic Digital Meters (EDMs).