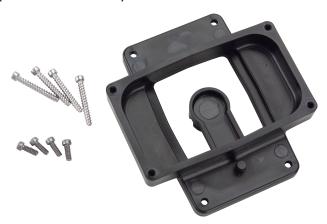

## **G2 Industrial Meter ACCESSORIES**

The Conduit Adapter allows you to enclose wiring from the magnetic pickup. The kit includes a turbine meter cover with a 1 inch male NPT conduit fitting and screws for plastic or metal installation.

Conduit Adapter Kit Installed

**Conduit Adapter Kit** 

(Part No. 113437-01)

90° Display Adapter Kit allows for horizontal readout of vertical meters. Includes adapter, O-ring, screws and foam spacers required for installation.