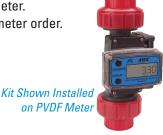

Can be ordered with a meter. Specify -19 option with meter order.

90° Display Adapter Kit

This new kit combines the Conduit Adapter with a magnetic pickup to allow easy installation of the 510 Series Displays or Transmitters to a G2 Meter.

## 90° Display Adapter Kit

(Part No. 125260-01)

90° Display Adapter Kit allows for horizontal readout of vertical meters. Includes adapter, O-ring, screws and foam spacers required for installation.