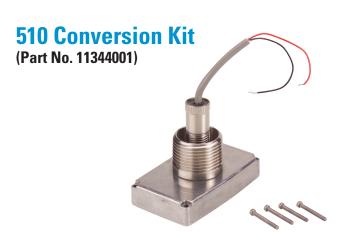

Can be ordered with a meter. Specify -19 option with meter order.

90° Display Adapter Kit

This new kit combines the Conduit Adapter with a magnetic pickup to allow easy installation of the 510 Series Displays or Transmitters to a G2 Meter.