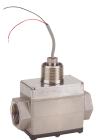

Can be ordered with a meter. Specify -19 option with meter order.

90° Display Adapter Kit

This new kit combines the Conduit Adapter with a magnetic pickup to allow easy installation of the 510 Series Displays or Transmitters to a G2 Meter.